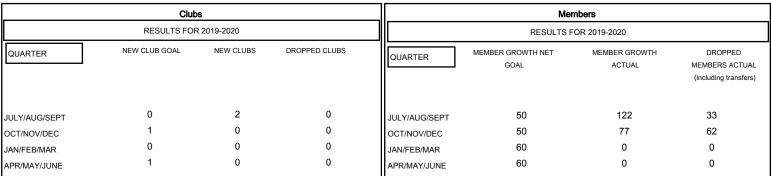

## MONTHLY MEMBERSHIP PROGRESS REPORT

## District 301 B1

GMT: LOCATION PHILIPPINES GMT CA







| DROPPED CLUBS: 0  DROPPED MEMBERS |         | 21 CLUBS OF 39 ADDED 1 OR MORE<br>NEW MEMBERS | GENDER DISTR<br>MALE<br>FEMALE  | 1BUTION<br>521 (46.39%)<br>602 (53.61%) |     |
|-----------------------------------|---------|-----------------------------------------------|---------------------------------|-----------------------------------------|-----|
| DECEASED                          | 2       | CLICK HERE FOR CUMULATIVE  MEMBERSHIP DATA    | TOTAL FAMILY UNIT MEMBERS       |                                         | 458 |
| CLUB CANCELLED OTHER              | 0<br>93 |                                               | FAMILY MEMBERS PAYING HALF DUES |                                         | 267 |
| TOTAL                             | 95      |