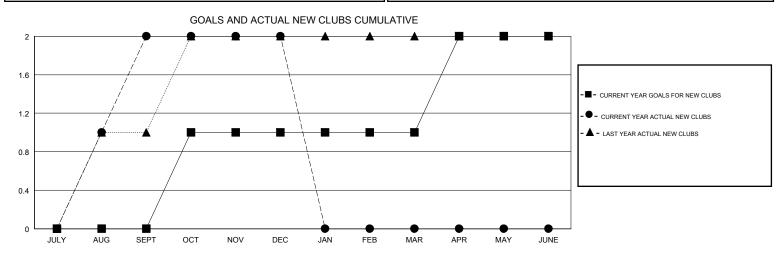

## MONTHLY MEMBERSHIP PROGRESS REPORT

## District 301 B1

GMT: LOCATION PHILIPPINES GMT CA







| DROPPED CLUBS: 0  DROPPED MEMBERS |         | 21 CLUBS OF 39 ADDED 1 OR MORE<br>NEW MEMBERS | GENDER DISTR<br>MALE<br>FEMALE  | 1BUTION<br>521 (46.39%)<br>602 (53.61%) |     |
|-----------------------------------|---------|-----------------------------------------------|---------------------------------|-----------------------------------------|-----|
| DECEASED                          | 2       | CLICK HERE FOR CUMULATIVE  MEMBERSHIP DATA    | TOTAL FAMILY UNIT MEMBERS       |                                         | 458 |
| CLUB CANCELLED OTHER              | 0<br>93 |                                               | FAMILY MEMBERS PAYING HALF DUES |                                         | 267 |
| TOTAL                             | 95      |