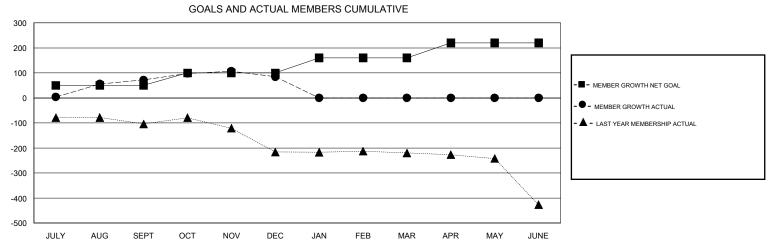

## MONTHLY MEMBERSHIP PROGRESS REPORT

## District 301 B1

GMT: LOCATION PHILIPPINES GMT CA







| DROPPED CLUBS: 0  DROPPED MEMBERS |         | 21 CLUBS OF 39 ADDED 1 OR MORE<br>NEW MEMBERS | GENDER DISTR<br>MALE<br>FEMALE  | 1BUTION<br>521 (46.39%)<br>602 (53.61%) |     |
|-----------------------------------|---------|-----------------------------------------------|---------------------------------|-----------------------------------------|-----|
| DECEASED                          | 2       | CLICK HERE FOR CUMULATIVE  MEMBERSHIP DATA    | TOTAL FAMILY UNIT MEMBERS       |                                         | 458 |
| CLUB CANCELLED OTHER              | 0<br>93 |                                               | FAMILY MEMBERS PAYING HALF DUES |                                         | 267 |
| TOTAL                             | 95      |